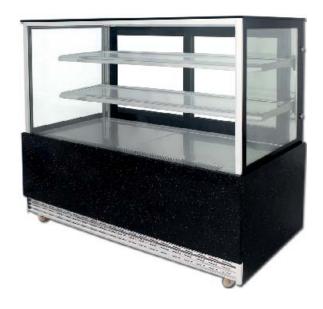

## **Refrigerated Show Case**

Refrigerated Show Cases (4°C to 8°C) facilitate exclusive display and sale of cakes, desserts & savouries in patisseries, cafes, supermarkets & multiplexes. In order to cater to the diversified demand of the clients, we offer these units in different sizes and designs.

| Model     | Shelves  | Overall Size w x d x h (mm) | Temperature (°C) | Electrical Rating (V / Ph / Kw) |
|-----------|----------|-----------------------------|------------------|---------------------------------|
| DR 90 SC  | Base + 2 | 900 x 700 x 1200            | 4 to 8           | 230 / 1 / 0.36                  |
| DR 120 SC | Base + 2 | 1200 x 700 x 1200           | 4 to 8           | 230 / 1 / 0.44                  |
| DR 150 SC | Base + 2 | 1500 x 700 x 1200           | 4 to 8           | 230 / 1 / 0.63                  |
| DR 180 SC | Base + 2 | 1800 x 700 x 1200           | 4 to 8           | 230 / 1 / 0.77                  |

## **FEATURES**

- Static / Forced draft cooling
- Smooth Finish and Elegant Design
- Automatic Defrost Cycle in case of Static Cooling
- Easy to remove louvers for cleaning
- Sliding Glass doors on service side
- 3 Compartments
- Warm Yellow light in each shelf
- Vacuum / Toughened Glass

## **TECHNICAL SPECIFICATIONS**

- R134a refrigerant
- Digital temperature controller
- Exterior in 430 grade SS Sheet
- Interior in 304 grade SS Sheet
- 60mm in-situ puf insulation
- Tecumseh / Emerson / Danfoss make refrigeration unit
- SS shelves in case of static cooling
- Glass shelves in case of forced draft cooling