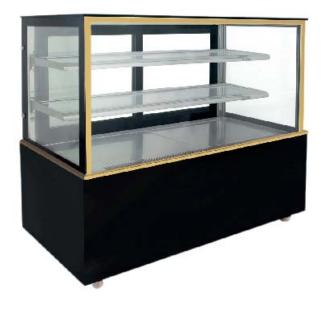

## **Refrigerated Show Case**

Refrigerated Show Cases (4°C to 8°C) facilitate exclusive display and sale of cakes, desserts & savouries in patisseries, cafes, supermarkets & multiplexes. In order to cater to the diversified demand of the clients, we offer these units in different sizes and designs.

| Model     | Shelves  | Overall Size w x d x h (mm) | Temperature (°C) | Electrical Rating (V / Ph / Kw) |
|-----------|----------|-----------------------------|------------------|---------------------------------|
| DR 90 SC  | Base + 2 | 900 x 700 x 1200            | 4 to 8           | 230 / 1 / 0.36                  |
| DR 120 SC | Base + 2 | 1200 x 700 x 1200           | 4 to 8           | 230 / 1 / 0.44                  |
| DR 150 SC | Base + 2 | 1500 x 700 x 1200           | 4 to 8           | 230 / 1 / 0.63                  |
| DR 180 SC | Base + 2 | 1800 x 700 x 1200           | 4 to 8           | 230 / 1 / 0.77                  |

## **FEATURES**

- Static / Forced draft cooling
- Smooth Finish and Elegant Design
- Automatic Defrost Cycle in case of Static Cooling
- Easy to remove louvers for cleaning
- Sliding Glass doors on service side
- 3 Compartments
- Warm Yellow light in each shelf
- Vacuum / Toughened Glass

## **TECHNICAL SPECIFICATIONS**

- R134a refrigerant
- Digital temperature controller
- Exterior in 430 grade SS Sheet
- Interior in 304 grade SS Sheet
- 60mm in-situ puf insulation
- Tecumseh / Emerson / Danfoss make refrigeration unit
- SS shelves in case of static cooling
- Glass shelves in case of forced draft cooling