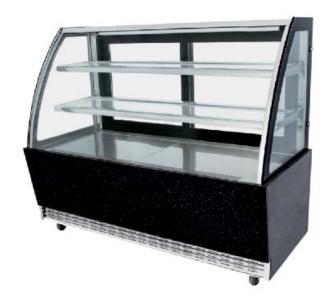

## **Refrigerated Display Cabinets**

Refrigerated Display Cabinets (4°C to 8°C) facilitate exclusive display and sale of cakes, desserts & savouries in patisseries, cafes, supermarkets & multiplexes. In order to cater to the diversified demand of the clients, we offer these units in different sizes and designs.

| Model    | Partition | Overall Size w x d x h (mm) | Temperature (°C) | Electrical Rating (V / Ph / Kw) |
|----------|-----------|-----------------------------|------------------|---------------------------------|
| DR 90 C  | Base + 2  | 900 x 700 x 1200            | 4 to 8           | 230 / 1 / 0.36                  |
| DR 120 C | Base + 2  | 1200 x 700 x 1200           | 4 to 8           | 230 / 1 / 0.44                  |
| DR 150 C | Base + 2  | 1500 x 700 x 1200           | 4 to 8           | 230 / 1 / 0.63                  |
| DR 180 C | Base + 2  | 1800 x 700 x 1200           | 4 to 8           | 230 / 1 / 0.77                  |

## **FEATURES**

- Static / Forced draft cooling
- Smooth Finish and Elegant Design
- Automatic Defrost Cycle in case of Static Cooling
- Easy to remove louvers for cleaning
- Sliding Glass doors on service side
- 3 Compartments
- Warm Yellow light in each shelf
- Vacuum / Toughened Glass

## **TECHNICAL SPECIFICATIONS**

- R134a refrigerant
- Exterior in 430 grade SS Sheet
- Interior in 304 grade SS Sheet
- 60mm in-situ puf insulation
- Tecumseh / Emerson / Danfoss make refrigeration unit
- SS shelves in case of static cooling
- Glass shelves in case of forced draft cooling