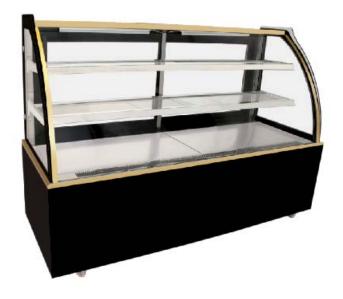

## **Refrigerated Display Cabinets**

Refrigerated Display Cabinets (4°C to 8°C) facilitate exclusive display and sale of cakes, desserts & savouries in patisseries, cafes, supermarkets & multiplexes. In order to cater to the diversified demand of the clients, we offer these units in different sizes and designs.

| Model    | Partition | Overall Size w x d x h (mm) | Temperature (°C) | Electrical Rating (V / Ph / Kw) |
|----------|-----------|-----------------------------|------------------|---------------------------------|
| DR 90 C  | Base + 2  | 900 x 700 x 1200            | 4 to 8           | 230 / 1 / 0.36                  |
| DR 120 C | Base + 2  | 1200 x 700 x 1200           | 4 to 8           | 230 / 1 / 0.44                  |
| DR 150 C | Base + 2  | 1500 x 700 x 1200           | 4 to 8           | 230 / 1 / 0.63                  |
| DR 180 C | Base + 2  | 1800 x 700 x 1200           | 4 to 8           | 230 / 1 / 0.77                  |

## **FEATURES**

- Static / Forced draft cooling
- Smooth Finish and Elegant Design
- Automatic Defrost Cycle in case of Static Cooling
- Easy to remove louvers for cleaning
- Sliding Glass doors on service side
- 3 Compartments
- Warm Yellow light in each shelf
- Vacuum / Toughened Glass

## **TECHNICAL SPECIFICATIONS**

- R134a refrigerant
- Exterior in 430 grade SS Sheet
- Interior in 304 grade SS Sheet
- 60mm in-situ puf insulation
- Tecumseh / Emerson / Danfoss make refrigeration unit
- SS shelves in case of static cooling
- Glass shelves in case of forced draft cooling